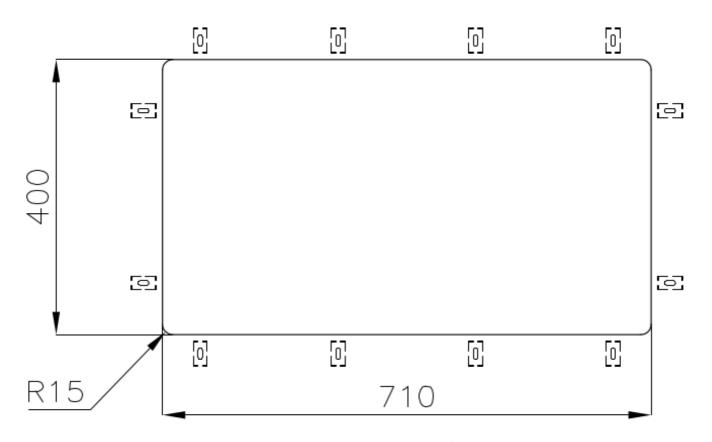

|
| Perimetral overflow       | The overflow is always a security on the Foster sinks that prevents the overflow of water in case of oversights. The perimeter drain solution improves aesthetics thanks to its square and essential shape.                                                                                                                                    |
| Small radius              | Bowls with squared shapes with a modern design and an increased capacity, for a minimal aesthetics connected with an extreme practicity.                                                                                                                                                                                                       |

### **TECHNICAL DATA**







Cut out size Dimensioni per foratura top

### **GALLERY**



### **OPTIONAL ACCESSORIES**



Cestello inox 8612 000



Glass chopping board 8631 300



HDPE Chopping board 8657 001



HPDE Twin chopping board 8644 101



Stainless steel plate rack
8100 303
\* only in combination with the accessory
8644 101



Stainless steel plate rack only usable in combination with the accessories 8644 003
8100 154



White basket 8612 100



**White bowl** 8153 100



Graters kit with ring-holder and food collection tray

8159 101 \* only in combination with the accessory 8644 101



Stainless steel perforated tray

8151 000

\* only in combination with the accessory 8644 101



Stainless steel plate rack

8100 201

### **RECOMMENDED PAIRINGS**



Mixer Tap Omega Gun Metal

8497 856



**Mixer Tap Ski