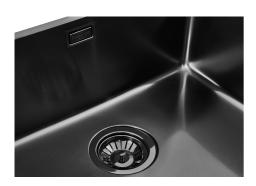

### **Sink KE Gun Metal**

Kitchen Sinks

Code: 2157 856

### **DETAILS**

| Coloring               | Gun Metal                                                       |
|------------------------|-----------------------------------------------------------------|
| Edge/Installation Type | Undermount                                                      |
| Finish                 | PVD                                                             |
| Material               | AISI 304 stainless steel                                        |
| Texture                | Foster brushed                                                  |
| Base                   | 80 cm                                                           |
| Dimensions             | 750 x 440 mm                                                    |
| Standard fittings      | Fixing hooks, gasket, drain, overflow and siphon, boxed packing |
| Mixer holes            | No standard holes                                               |
|                        |                                                                 |

| Built-in hole             | View technical data sheet                                                                                                                                                                                                                                                                                                                      |
|---------------------------|------------------------------------------------------------------------------------------------------------------------------------------------------------------------------------------------------------------------------------------------------------------------------------------------------------------------------------------------|
| Drainer                   | No                                                                                                                                                                                                                                                                                                                                             |
| Width                     | 75 cm                                                                                                                                                                                                                                                                                                                                          |
| Bowl dimension            | 710 x 400 mm                                                                                                                                                                                                                                                                                                                                   |
| Number of bowls           | 1 bowl                                                                                                                                                                                                                                                                                                                                         |
| Waste fitting             | 3,5" drain                                                                                                                                                                                                                                                                                                                                     |
| FEATURES                  |                                                                                                                                                                                                                                                                                                                                                |
| Basket 3,5" waste fitting | The drain is equipped with a large 3.5" drain, with the practical basket cap that prevents the discharge of solid parts.                                                                                                                                                                                                                       |
| Gun Metal                 | The Gun Metal finish is obtained by treating steel with a physical process called PVD (Phisical Vacuum Deposition) which deposits particles of noble metals on the surface. The result is a unique and refined aesthetic effect, and an improvement of the mechanical properties of the steel which is more resistant to impact and scratches. |
| High thickness            | Imm thick steel. A significant thickness, which guarantees the maximum sturdiness and durability.                                                                                                                                                                                                                                              |
| Perimetral overflow       | The overflow is always a security on the Foster sinks that prevents the overflow of water in case of oversights. The perimeter drain solution improves aesthetics thanks to its square and essential shape.                                                                                                                                    |
| Small radius              | Bowls with squared shapes with a modern design and an increased capacity, for a minimal aesthetics connected with an extreme practicity.                                                                                                                                                                                                       |