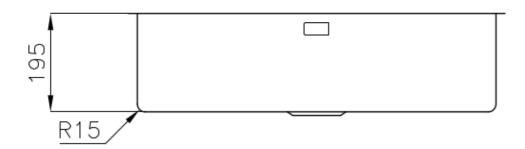

### **DETAILS**

| Coloring               | Gun Metal                                                       |
|------------------------|-----------------------------------------------------------------|
| Edge/Installation Type | Undermount                                                      |
| Finish                 | PVD                                                             |
| Material               | AISI 304 stainless steel                                        |
| Texture                | Foster brushed                                                  |
| Base                   | 80 cm                                                           |
| Dimensions             | 750 x 440 mm                                                    |
| Standard fittings      | Fixing hooks, gasket, drain, overflow and siphon, boxed packing |
| Mixer holes            | No standard holes                                               |
|                        |                                                                 |