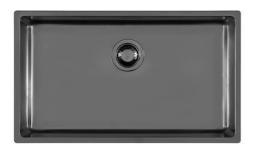

### **Sink KE Gun Metal**

Kitchen Sinks

Code: 2157 856

### **DETAILS**

| Coloring               | Gun Metal                                                       |
|------------------------|-----------------------------------------------------------------|
| Edge/Installation Type | Undermount                                                      |
| Finish                 | PVD                                                             |
| Material               | AISI 304 stainless steel                                        |
| Texture                | Foster brushed                                                  |
| Base                   | 80 cm                                                           |
| Dimensions             | 750 x 440 mm                                                    |
| Standard fittings      | Fixing hooks, gasket, drain, overflow and siphon, boxed packing |
| Mixer holes            | No standard holes                                               |
|                        |                                                                 |