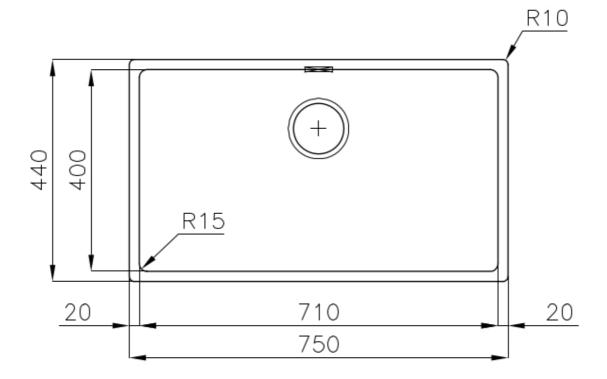

### **DETAILS**

| Coloring               | Gun Metal                                                       |
|------------------------|-----------------------------------------------------------------|
| Edge/Installation Type | Undermount                                                      |
| Finish                 | PVD                                                             |
| Material               | AISI 304 stainless steel                                        |
| Texture                | Foster brushed                                                  |
| Base                   | 80 cm                                                           |
| Dimensions             | 750 x 440 mm                                                    |
| Standard fittings      | Fixing hooks, gasket, drain, overflow and siphon, boxed packing |
| Mixer holes            | No standard holes                                               |
|                        |                                                                 |

| Built-in hole             | View technical data sheet                                                                                                                                                                                                                                                                                                                      |
|---------------------------|------------------------------------------------------------------------------------------------------------------------------------------------------------------------------------------------------------------------------------------------------------------------------------------------------------------------------------------------|
| Drainer                   | No                                                                                                                                                                                                                                                                                                                                             |
| Width                     | 75 cm                                                                                                                                                                                                                                                                                                                                          |
| Bowl dimension            | 710 x 400 mm                                                                                                                                                                                                                                                                                                                                   |
| Number of bowls           | 1 bowl                                                                                                                                                                                                                                                                                                                                         |
| Waste fitting             | 3,5" drain                                                                                                                                                                                                                                                                                                                                     |
| FEATURES                  |                                                                                                                                                                                                                                                                                                                                                |
| Basket 3,5" waste fitting | The drain is equipped with a large 3.5" drain, with the practical basket cap that prevents the discharge of solid parts.                                                                                                                                                                                                                       |
| Gun Metal                 | The Gun Metal finish is obtained by treating steel with a physical process called PVD (Phisical Vacuum Deposition) which deposits particles of noble metals on the surface. The result is a unique and refined aesthetic effect, and an improvement of the mechanical properties of the steel which is more resistant to impact and scratches. |
| High thickness            | Imm thick steel. A significant thickness, which guarantees the maximum sturdiness and durability.                                                                                                                                                                                                                                              |
| Perimetral overflow       | The overflow is always a security on the Foster sinks that prevents the overflow of water in case of oversights. The perimeter drain solution improves aesthetics thanks to its square and essential shape.                                                                                                                                    |
| Small radius              | Bowls with squared shapes with a modern design and an increased capacity, for a minimal aesthetics connected with an extreme practicity.                                                                                                                                                                                                       |